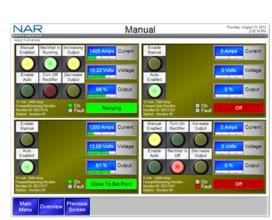

#### Options:

Remote Panel

ProgrammableTimers

Digital Amp & Voltage Meters

Digital Ramps

**HMI & PLC Automation** 

All NAR rectifiers are made in North America, custom built to your specifications, for your application, with the quickest possible delivery times. NAR is the market leader in air cooled SCR rectifiers eliminating the costs, maintenance, and potential hazards associated with water cooled platforms. Over 55 years of exclusively manufacturing air cooled SCR rectifiers has resulted in hundreds upon hundreds of satisfied NAR customers. Our customers rarely, if ever, encounter transformer and firing board failures. As a result, our parts business is less than 1% of our revenues...this is what you can expect with NAR! NAR internals are designed to run cool under 100% continuous duty conditions in operating environments in excess of 45°C. Generously sized anodized corrosion resistant heat sinks along with our innovative transformer designs ensure that your line will benefit from reliable DC power and up time.