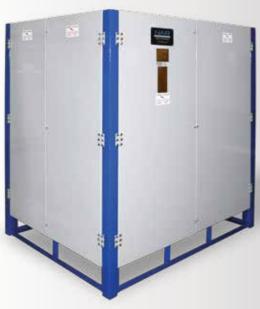

- Primary SCR Controlled
- Forward & Reversing
- Filtered & Non Filtered
- Air Cooled
- HMI Controls & PLC Automation
- Ease of Maintenance
- Tech Support
- Factory Load Tested
- North American Made
- CSA Field Evaluation Approved

### General Specifications:

Main Input Voltage: 208-230-480-575 / 3ph **Output Current:** 500A up to 30,000A

6V up tp 600V Output DC Voltage:

< 5% Ripple:

100% Continuous Duty Factor:

#### Options:

Remote Panel

ProgrammableTimers

Digital Amp & Voltage Meters

Digital Ramps

**HMI & PLC Automation** 

All NAR rectifiers are made in North America, custom built to your specifications, for your application, with the quickest possible delivery times. NAR is the market leader in air cooled SCR rectifiers eliminating the costs, maintenance, and potential hazards associated with water cooled platforms. Over 55 years of exclusively manufacturing air cooled SCR rectifiers has resulted in hundreds upon hundreds of satisfied NAR customers. Our customers rarely, if ever, encounter transformer and firing board failures. As a result, our parts business is less than 1% of our revenues...this is what you can expect with NAR! NAR internals are designed to run cool under 100% continuous duty conditions in operating environments in excess of 45°C. Generously sized anodized corrosion resistant heat sinks along with our innovative transformer designs ensure that your line will benefit from reliable DC power and up time.