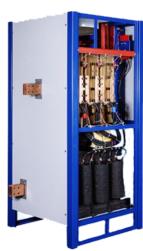

- Primary SCR Controlled
- Forward & Reversing
- Filtered & Non Filtered
- Air Cooled
- HMI Controls & PLC Automation
- Ease of Maintenance
- Tech Support
- Factory Load Tested
- North American Made
- CSA Field Evaluation Approved

### General Specifications:

Main Input Voltage: 208-230-480-575 / 3ph **Output Current:** 500A up to 30,000A

6V up tp 600V Output DC Voltage:

< 5% Ripple:

100% Continuous Duty Factor: